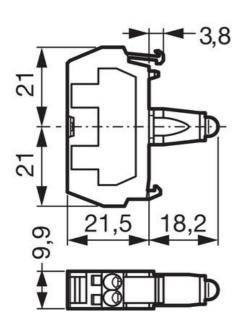

## **TECHNICAL DATA**

| Approvals                                 | UL 508, CSA 22.2, BV, CB, CE |
|-------------------------------------------|------------------------------|
| Climatic resistance - constant humid heat | IEC 60068-2-3                |
| Climatic resistance - cyclic damp heat    | IEC 60068-2-30               |
| Climatic resistance - sea air             | IEC 60068-2-52               |
| Colour                                    | Red                          |
| Connection solid wire max                 | 2,5 mm²                      |
| Connection stranded wire with ferrule max | 1.5 mm²                      |
| Connection stranded wire with ferrule min | 0.5 mm²                      |
| Connection type                           | Push In                      |
| Current consumption                       | 25 mA ±20%                   |
| Frequency                                 | 50/60 Hz                     |

| LED supply voltage                                                          | 12-24V AC/DC |
|-----------------------------------------------------------------------------|--------------|
| LED voltage tolerance                                                       | ± 20%        |
| Lifetime at rated supply voltage (25°C)                                     | 100000 h     |
| Protection rating rear of panel                                             | IP20         |
| Rated impulse withstand voltage Uimp<br>(Overvoltage cat III - Pollution 3) | 4 kV         |
| Rated insulation voltage Ui                                                 | 300 V        |
| Storage temperature max                                                     | 70 °C        |
| Storage temperature min                                                     | -40 °C       |
| Temperature operational max                                                 | 70 °C        |
| Temperature operational min                                                 | -25 °C       |
| Weight                                                                      | 19 g         |