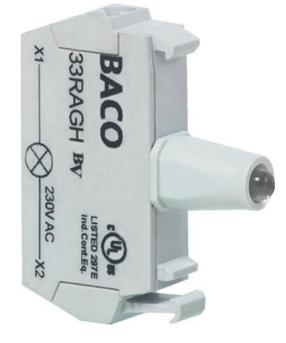

## **PUSH-IN LED BLOCKS**

Push in screwless terminals

33RARL LED Block Push 24V ac/dc Red

- Quick connection with no tools required
- Long lifetime up to 100,000 hours
- 5 colour & 3 voltage options
- Finger safe IP20 terminals

## PRODUCT DESCRIPTION

LED blocks with push in screwless terminals offer a fast and secure connection method. Snap directly in the centre position of 1, 3 or 5 position clips. Suitable for all illuminated pushbutton, selector switch, mushroom or pilot light heads. Available in colour options, red, green, yellow, white & blue. Available in voltage options 12-24Vac/dc, 130Vac & 230Vac. Long lifetime of up to 100,000 hours.